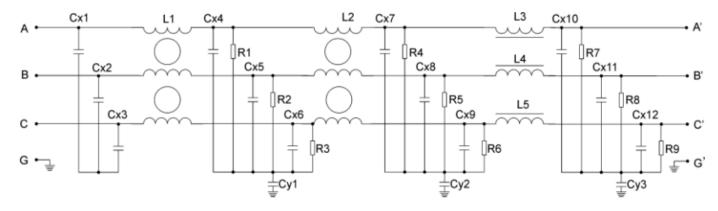

## **TYPICAL CIRCUIT DIAGRAM**

L1=L2 $\ge$ 3 × 18uH L3=L4=L5 $\ge$ 0.36uH Cx1 $\sim$ Cx3= Cx7 $\sim$ Cx9=10uF Cx4 $\sim$ Cx6= Cx10 $\sim$ Cx12=2uF Cy1=1uF Cy2=0.1uF Cy3=2uF R1 $\sim$ R9=1M $\Omega$ 