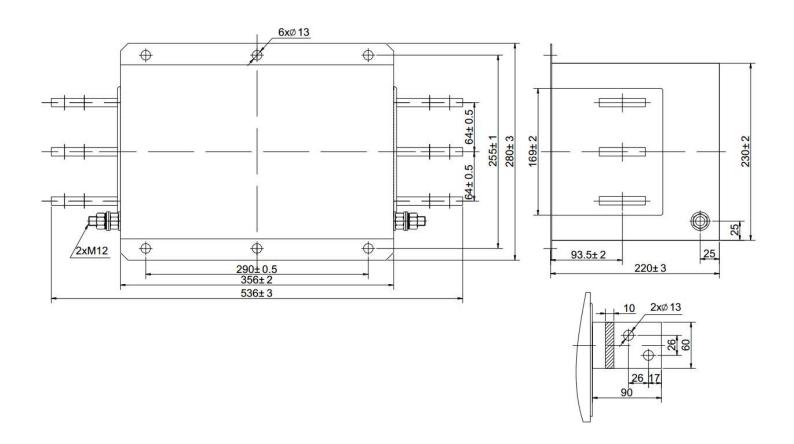

90 Indian Drive Keysborough VIC 3173 Australia

Telephone: +61 3 9763 3079 Email: info@compeng.com.au Web: www.compeng.com.au ABN: 56 101 639 588

# **DL-1500EBK5**

#### **TECHNICAL DATA**

Rated Voltage: 250 / 440VAC

Rated Current: 1500A@40°C

Operating Frequency: 50/60Hz Climatic Category: 40/085/21

Test Voltage: (2S)

line to ground: 2250VDC

line to line: 1500VDC

## **OUTLINE DRAWING AND DIMENSIONS (mm)**



## **TYPICAL CIRCUIT DIAGRAM**



L1=L2 $\ge$ 3 × 18uH L3=L4=L5 $\ge$ 0.36uH Cx1 $\sim$ Cx3= Cx7 $\sim$ Cx9=10uF Cx4 $\sim$ Cx6= Cx10 $\sim$ Cx12=2uF Cy1=1uF Cy2=0.1uF Cy3=2uF R1 $\sim$ R9=1M $\Omega$ 

## **INSERTION LOSS**

(50 $\Omega$ , IEC/CISPR No 17, Measured in 50 $\Omega$  system, as IEC/CISPR No. 17)