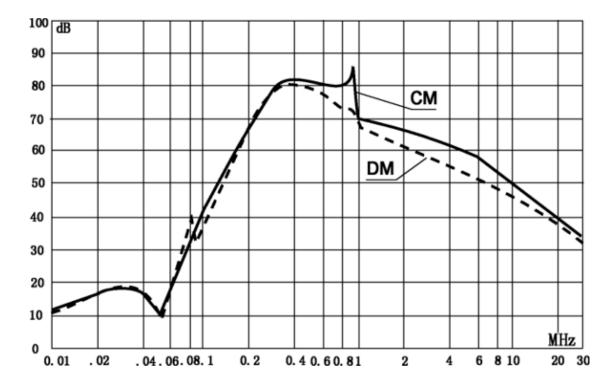

## **INSERTION LOSS**

(50 $\Omega$ , IEC/CISPR No 17, Measured in 50 $\Omega$  system, as IEC/CISPR No. 17)