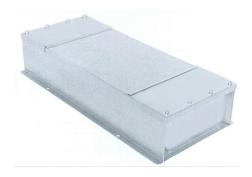

## **TECHNICAL DATA**

| Rated Voltage - Single phase (2 line) filters | 250V (line - line) (line - ground)                             |
|-----------------------------------------------|----------------------------------------------------------------|
| Rated Voltage - Three phase (4 line) filters  | 440V (line - line)<br>250V (line - ground)                     |
| Rated Current                                 | See Characteristics<br>(referred to +40°C ambient temperature) |
| Operating Frequency                           | 0 to 60 Hz                                                     |
| Test Voltage                                  | 1000 VDC, 2 s (line - line)<br>1000 VDC, 2 s (line - ground)   |
| Voltage drop / phase ΔV                       | <1% (of $V_R$ at 50 Hz and $I_R$ )                             |
| Leakage current I Leakage                     | < 0.2 A (230 VAC, 50 Hz)                                       |
| Climatic category                             | 25 / 070 /21                                                   |
| Enclosure Material                            | Stainless Steel (304) with internal connection                 |

2 X 100

2 X 200

250 VAC

250 VAC

CEP-2X100C52-JCL

CEP-2X200C52-JCL

90 Indian Drive Keysborough VIC 3173 Australia Telephone: + 61 3 9763 3079

100dB, 14K-40GHz