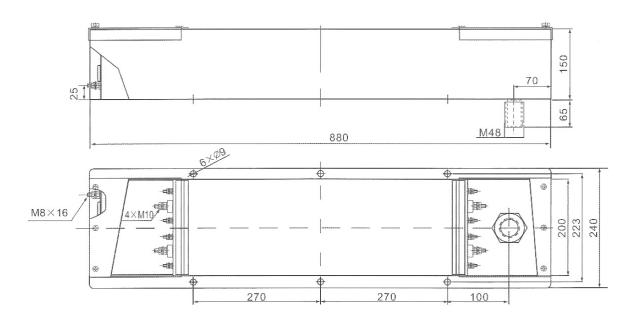

≤0.2A@220VAC/50Hz

≤0.2A@220VAC/50Hz

| Three Phase, 4 Line - Power Filters |         |             |                   |                  |        |  |
|-------------------------------------|---------|-------------|-------------------|------------------|--------|--|
| Туре                                | I (A)   | V (rms) L-L | Leakage Current   | Performance      | Figure |  |
| CEP-4X16C52-JCL                     | 4 X 16  | 440 VAC     | ≤0.2A@220VAC/50Hz | 100dB, 14K-40GHz | 3      |  |
| CEP-4X30C52-JCL                     | 4 X 32  | 440 VAC     | ≤0.2A@220VAC/50Hz | 100dB, 14K-40GHz | 3      |  |
| CEP-4X50C52-JCL                     | 4 X 50  | 440 VAC     | ≤0.2A@220VAC/50Hz | 100dB, 14K-40GHz | 3      |  |
| CEP-4X70C52-JCL                     | 4 X 70  | 440 VAC     | ≤0.2A@220VAC/50Hz | 100dB, 14K-40GHz | 3      |  |
| CEP-4X100C52-JCL                    | 4 X 100 | 440 VAC     | ≤0.2A@220VAC/50Hz | 100dB, 14K-40GHz | 3      |  |
| CEP-4X200C52-JCL                    | 4 X 200 | 440 VAC     | ≤0.2A@220VAC/50Hz | 100dB, 14K-40GHz | 4      |  |

90 Indian Drive Keysborough VIC 3173 Australia Telephone: + 61 3 9763 3079

Email: info@compeng.com.au
Web: www.compeng.com.au
ABN: 56 101 639 588

(Note: The power connection studs are M6 for the 16 - 70 A version and M8 for 100A version)

ABN: 56 101 639 588

(Note: The power connection studs are M6 for the 16 - 70 A version and M8 for 100A version)

Figure 3.

(Note: The power connection studs are M10 for the 150A and 200A versions)

Figure 4.