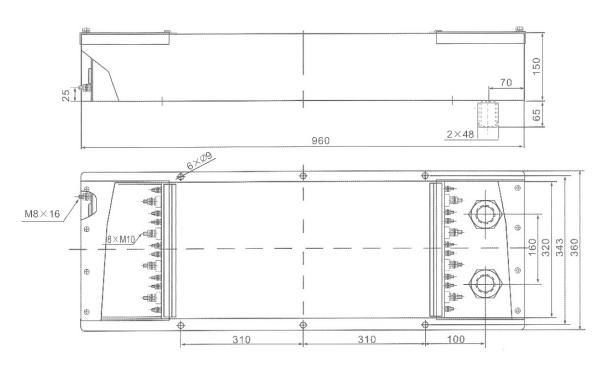

≤0.2A@220VAC/50Hz

≤0.2A@220VAC/50Hz

| Three Phase, 4 Line - Power Filters |         |             |                   |                  |        |  |
|-------------------------------------|---------|-------------|-------------------|------------------|--------|--|
| Туре                                | I (A)   | V (rms) L-L | Leakage Current   | Performance      | Figure |  |
| CEP-4X16C52-JCL                     | 4 X 16  | 440 VAC     | ≤0.2A@220VAC/50Hz | 100dB, 14K-40GHz | 3      |  |
| CEP-4X30C52-JCL                     | 4 X 32  | 440 VAC     | ≤0.2A@220VAC/50Hz | 100dB, 14K-40GHz | 3      |  |
| CEP-4X50C52-JCL                     | 4 X 50  | 440 VAC     | ≤0.2A@220VAC/50Hz | 100dB, 14K-40GHz | 3      |  |
| CEP-4X70C52-JCL                     | 4 X 70  | 440 VAC     | ≤0.2A@220VAC/50Hz | 100dB, 14K-40GHz | 3      |  |
| CEP-4X100C52-JCL                    | 4 X 100 | 440 VAC     | ≤0.2A@220VAC/50Hz | 100dB, 14K-40GHz | 3      |  |
| CEP-4X200C52-JCL                    | 4 X 200 | 440 VAC     | ≤0.2A@220VAC/50Hz | 100dB, 14K-40GHz | 4      |  |

210

210

Figure 1.

(Note: The power connection studs are M10 for the 150A and 200A versions)

Figure 2.

90 Indian Drive Keysborough VIC 3173 Australia Telephone: + 61 3 9763 3079

Email: info@compeng.com.au
Web: www.compeng.com.au

ABN: 56 101 639 588

(Note: The power connection studs are M6 for the 16 - 70 A version and M8 for 100A version)

Figure 3.

(Note: The power connection studs are M10 for the 150A and 200A versions)

Figure 4.