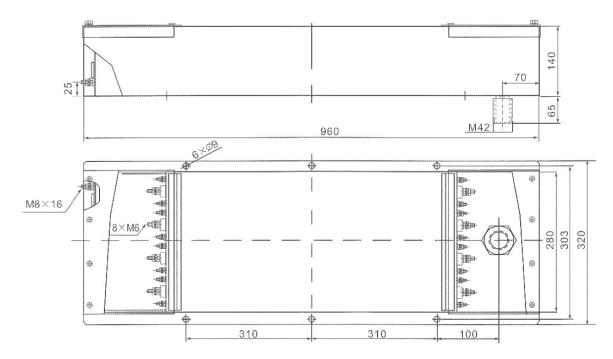

≤0.2A@220VAC/50Hz

≤0.2A@220VAC/50Hz

| Three Phase, 4 Line - Power Filters |         |             |                   |                  |        |  |
|-------------------------------------|---------|-------------|-------------------|------------------|--------|--|
| Туре                                | I (A)   | V (rms) L-L | Leakage Current   | Performance      | Figure |  |
| CEP-4X16C52-JCL                     | 4 X 16  | 440 VAC     | ≤0.2A@220VAC/50Hz | 100dB, 14K-40GHz | 3      |  |
| CEP-4X30C52-JCL                     | 4 X 32  | 440 VAC     | ≤0.2A@220VAC/50Hz | 100dB, 14K-40GHz | 3      |  |
| CEP-4X50C52-JCL                     | 4 X 50  | 440 VAC     | ≤0.2A@220VAC/50Hz | 100dB, 14K-40GHz | 3      |  |
| CEP-4X70C52-JCL                     | 4 X 70  | 440 VAC     | ≤0.2A@220VAC/50Hz | 100dB, 14K-40GHz | 3      |  |
| CEP-4X100C52-JCL                    | 4 X 100 | 440 VAC     | ≤0.2A@220VAC/50Hz | 100dB, 14K-40GHz | 3      |  |
| CEP-4X200C52-JCL                    | 4 X 200 | 440 VAC     | ≤0.2A@220VAC/50Hz | 100dB, 14K-40GHz | 4      |  |

90 Indian Drive Keysborough VIC 3173 Australia Telephone: + 61 3 9763 3079

Email: info@compeng.com.au
Web: www.compeng.com.au
ABN: 56 101 639 588

(Note: The power connection studs are M6 for the 16 - 70 A version and M8 for 100A version)

ABN: 56 101 639 588

(Note: The power connection studs are M6 for the 16 - 70 A version and M8 for 100A version)

Figure 3.

(Note: The power connection studs are M10 for the 150A and 200A versions)

Figure 4.