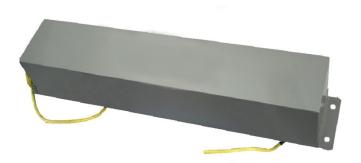

ABN: 56 101 639 588

| 1 Line (C5-G Series) - Ground Wire Filters |         |                    |                  |        |
|--------------------------------------------|---------|--------------------|------------------|--------|
| Туре                                       | I (A)   | Cable Size         | Performance      | Figure |
| CEP-10C5-G                                 | 1 X 10  | 4 mm <sup>2</sup>  | 100dB, 14K-40GHz | 1      |
| CEP-16C5-G                                 | 1 X 16  | 4 mm <sup>2</sup>  | 100dB, 14K-40GHz | 1      |
| CEP-30C5-G                                 | 1 X 32  | 6 mm <sup>2</sup>  | 100dB, 14K-40GHz | 1      |
| CEP-50C5-G                                 | 1 X 50  | 10 mm <sup>2</sup> | 100dB, 14K-40GHz | 1      |
| CEP-70C5-G                                 | 1 X 63  | 16 mm <sup>2</sup> | 100dB, 14K-40GHz | 1      |
| CEP-100C5-G                                | 1 X 100 | 25 mm <sup>2</sup> | 100dB, 14K-40GHz | 2      |
| CEP-150C5-G                                | 1 X 150 | 50 mm <sup>2</sup> | 100dB, 14K-40GHz | 2      |
| CEP-200C5-G                                | 1 X 200 | 70 mm <sup>2</sup> | 100dB, 14K-40GHz | 2      |