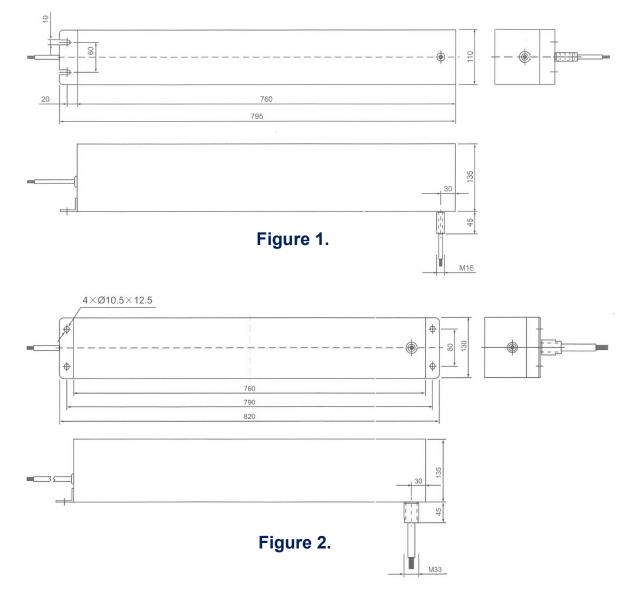

ABN: 56 101 639 588

| 1 Line (C5-G Series) - Ground Wire Filters |         |                    |                  |        |
|--------------------------------------------|---------|--------------------|------------------|--------|
| Туре                                       | I (A)   | Cable Size         | Performance      | Figure |
| CEP-10C5-G                                 | 1 X 10  | 4 mm <sup>2</sup>  | 100dB, 14K-40GHz | 1      |
| CEP-16C5-G                                 | 1 X 16  | 4 mm <sup>2</sup>  | 100dB, 14K-40GHz | 1      |
| CEP-30C5-G                                 | 1 X 32  | 6 mm <sup>2</sup>  | 100dB, 14K-40GHz | 1      |
| CEP-50C5-G                                 | 1 X 50  | 10 mm <sup>2</sup> | 100dB, 14K-40GHz | 1      |
| CEP-70C5-G                                 | 1 X 63  | 16 mm <sup>2</sup> | 100dB, 14K-40GHz | 1      |
| CEP-100C5-G                                | 1 X 100 | 25 mm <sup>2</sup> | 100dB, 14K-40GHz | 2      |
| CEP-150C5-G                                | 1 X 150 | 50 mm <sup>2</sup> | 100dB, 14K-40GHz | 2      |
| CEP-200C5-G                                | 1 X 200 | 70 mm <sup>2</sup> | 100dB, 14K-40GHz | 2      |