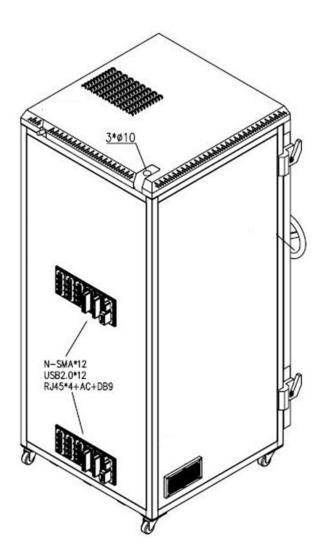

## RF Shielded Cabinet

Model: CEMS80180

Internal: 800(W)\*850(D)\*1800(H) mm External: 960(W)\*1120(D)\*2090(H) mm

Weight: 200 kg (approx.)
Shielding: 0.8 to 3 GHz (>65 dB)

Interfaces: Options include: USB, RJ45, DC, AC, SMA, BNC & RCA

(Up to 12 interface sections can be installed)

(Example of an interface section)

DC\*2+USB\*2+RJ45\*2

90 Indian Drive Keysborough VIC 3173 Australia Telephone: + 61 3 9763 3079 Email: info@compeng.com.au