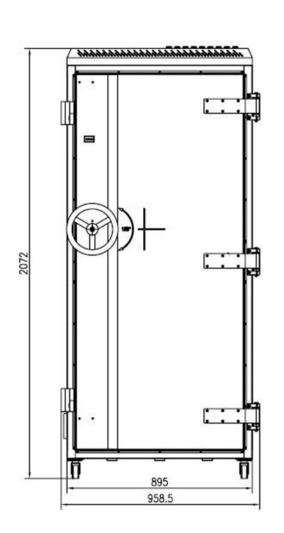

## RF Shielded Cabinet

Model: CEMS80180

Internal: 800(W)\*850(D)\*1800(H) mm External: 960(W)\*1120(D)\*2090(H) mm

Weight: 200 kg (approx.)
Shielding: 0.8 to 3 GHz (>65 dB)

Interfaces: Options include: USB, RJ45, DC, AC, SMA, BNC & RCA