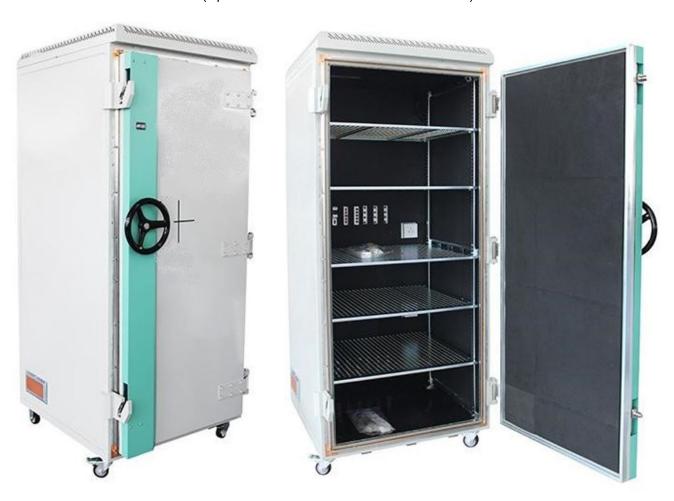

## RF Shielded Cabinet

Model: CEMS80180

Internal: 800(W)\*850(D)\*1800(H) mm External: 960(W)\*1120(D)\*2090(H) mm

Weight: 200 kg (approx.)
Shielding: 0.8 to 3 GHz (>65 dB)

Interfaces: Options include: USB, RJ45, DC, AC, SMA, BNC & RCA

(Up to 12 interface sections can be installed)

(Example of an interface section)

DC\*2+USB\*2+RJ45\*2

90 Indian Drive Keysborough VIC 3173 Australia Telephone: + 61 3 9763 3079 Email: info@compeng.com.au