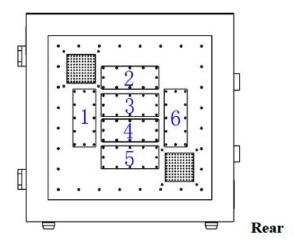

## RF Shielded Box Model: CEMS5050

| Internal:   | 481(W)*494(D)*481(H) mm                                                                             |
|-------------|-----------------------------------------------------------------------------------------------------|
| External:   | 515(W)*550(D)*515(H) mm                                                                             |
| Weight:     | 20 kg                                                                                               |
| Shielding:  | 0.7 to 8 GHz (>70 dB)                                                                               |
| Interfaces: | Options include: USB, RJ45, DC, AC, SMA, BNC & RCA<br>(Up to 6 interface sections can be installed) |

(Example of an interface section)

90 Indian Drive Keysborough VIC 3173 Australia Telephone: + 61 3 9763 3079 Email: <u>info@compeng.com.au</u> Web: <u>www.compeng.com.au</u> ABN: 56 101 639 588

© Copyright Compliance Engineering Pty Ltd