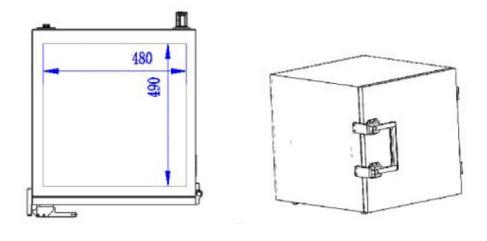

## RF Shielded Box Model: CEMS5050

| Internal:   | 481(W)*494(D)*481(H) mm                                                                             |
|-------------|-----------------------------------------------------------------------------------------------------|
| External:   | 515(W)*550(D)*515(H) mm                                                                             |
| Weight:     | 20 kg                                                                                               |
| Shielding:  | 0.7 to 8 GHz (>70 dB)                                                                               |
| Interfaces: | Options include: USB, RJ45, DC, AC, SMA, BNC & RCA<br>(Up to 6 interface sections can be installed) |