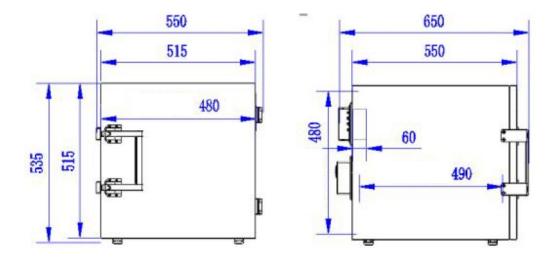

## RF Shielded Box Model: CEMS5050

| Internal:   | 481(W)*494(D)*481(H) mm                                                                             |
|-------------|-----------------------------------------------------------------------------------------------------|
| External:   | 515(W)*550(D)*515(H) mm                                                                             |
| Weight:     | 20 kg                                                                                               |
| Shielding:  | 0.7 to 8 GHz (>70 dB)                                                                               |
| Interfaces: | Options include: USB, RJ45, DC, AC, SMA, BNC & RCA<br>(Up to 6 interface sections can be installed) |