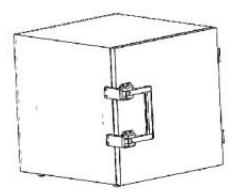

## RF Shielded Box Model: CEMS5050

| Internal:   | 481(W)*494(D)*481(H) mm                                                                             |
|-------------|-----------------------------------------------------------------------------------------------------|
| External:   | 515(W)*550(D)*515(H) mm                                                                             |
| Weight:     | 20 kg                                                                                               |
| Shielding:  | 0.7 to 8 GHz (>70 dB)                                                                               |
| Interfaces: | Options include: USB, RJ45, DC, AC, SMA, BNC & RCA<br>(Up to 6 interface sections can be installed) |