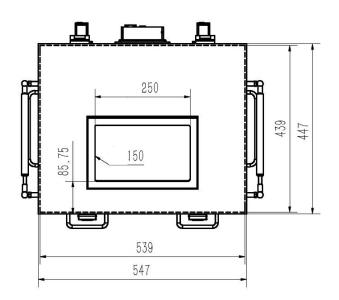

## **RF Shielded Box**

Model: CEMS5040

Internal: 500(W)\*400(D)\*406(H)) mm External: 636(W)\*524(D)\*530(H) mm

Weight: 36 kg

Shielding: 0.9 to 5.8 GHz (>65 dB)

Interfaces: Options include: USB, RJ45, DC, AC, SMA, BNC & RCA