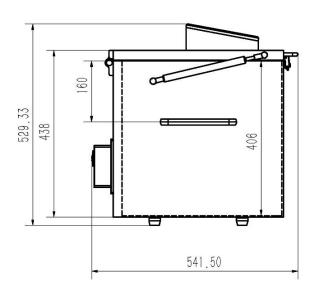

## **RF Shielded Box**

Model: CEMS5040

Internal: 500(W)\*400(D)\*406(H)) mm External: 636(W)\*524(D)\*530(H) mm

Weight: 36 kg

Shielding: 0.9 to 5.8 GHz (>65 dB)

Interfaces: Options include: USB, RJ45, DC, AC, SMA, BNC & RCA