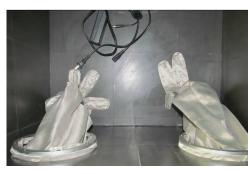

## **RF Shielded Box**

Model: CEMS5040

Internal: 500(W)\*400(D)\*406(H)) mm External: 636(W)\*524(D)\*530(H) mm

Weight: 36 kg

Shielding: 0.9 to 5.8 GHz (>65 dB)

Interfaces: Options include: USB, RJ45, DC, AC, SMA, BNC & RCA