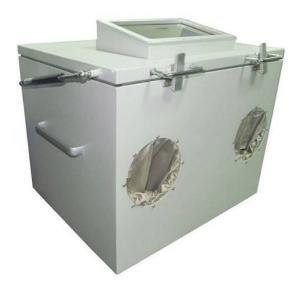

## **RF Shielded Box**

Model: CEMS5040

Internal: 500(W)\*400(D)\*406(H)) mm External: 636(W)\*524(D)\*530(H) mm

Weight: 36 kg

Shielding: 0.9 to 5.8 GHz (>65 dB)

Interfaces: Options include: USB, RJ45, DC, AC, SMA, BNC & RCA