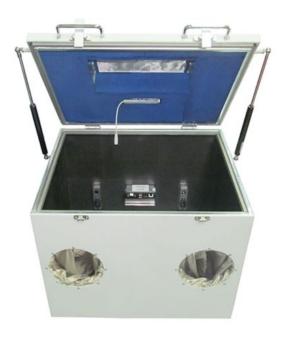

## **RF Shielded Box**

Model: CEMS5040

Internal: 500(W)\*400(D)\*406(H)) mm External: 636(W)\*524(D)\*530(H) mm

Weight: 36 kg

Shielding: 0.9 to 5.8 GHz (>65 dB)

Interfaces: Options include: USB, RJ45, DC, AC, SMA, BNC & RCA