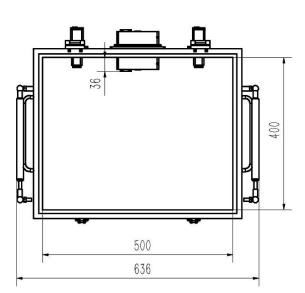

## **RF Shielded Box**

Model: CEMS5040

Internal: 500(W)\*400(D)\*406(H)) mm External: 636(W)\*524(D)\*530(H) mm

Weight: 36 kg

Shielding: 0.9 to 5.8 GHz (>65 dB)

Interfaces: Options include: USB, RJ45, DC, AC, SMA, BNC & RCA