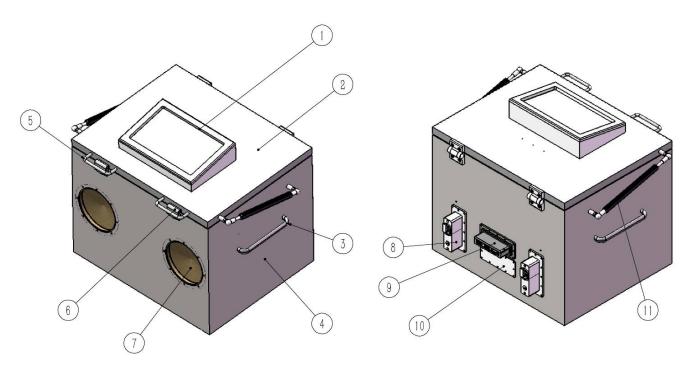

## **RF Shielded Box**

Model: CEMS5040

Internal: 500(W)\*400(D)\*406(H)) mm External: 636(W)\*524(D)\*530(H) mm

Weight: 36 kg

Shielding: 0.9 to 5.8 GHz (>65 dB)

Interfaces: Options include: USB, RJ45, DC, AC, SMA, BNC & RCA

(Up to 4 interface sections can be installed)

(Example of an interface section)

DC\*2+USB\*2+RJ45\*2

90 Indian Drive Keysborough VIC 3173 Australia Telephone: + 61 3 9763 3079

Email: info@compeng.com.au
Web: www.compeng.com.au
ABN: 56 101 639 588