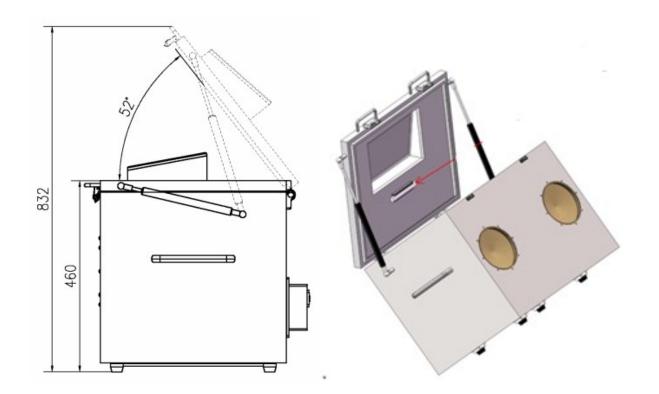

## **RF Shielded Box**

Model: CEMS5040

Internal: 500(W)\*400(D)\*406(H)) mm External: 636(W)\*524(D)\*530(H) mm

Weight: 36 kg

Shielding: 0.9 to 5.8 GHz (>65 dB)

Interfaces: Options include: USB, RJ45, DC, AC, SMA, BNC & RCA