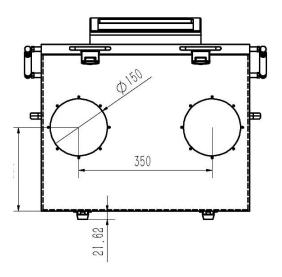

## **RF Shielded Box**

Model: CEMS5040

Internal: 500(W)\*400(D)\*406(H)) mm External: 636(W)\*524(D)\*530(H) mm

Weight: 36 kg

Shielding: 0.9 to 5.8 GHz (>65 dB)

Interfaces: Options include: USB, RJ45, DC, AC, SMA, BNC & RCA