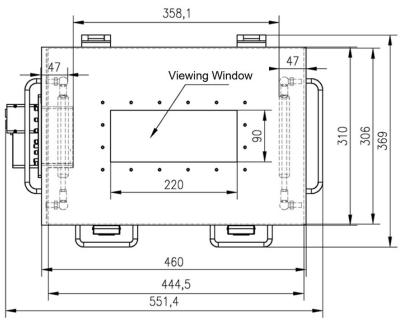

## **RF Shielded Box**

Model: CEMS4227

Internal: 306(L)\*456(W)\*274(H) mm External: 369(L)\*552(W)\*300(H) mm

Weight: 10 kg

Shielding: 0.8 to 3 GHz (>60 dB)

Interfaces: Options include: USB, RJ45, DC, AC, SMA, BNC & RCA