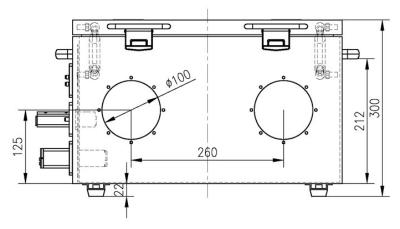

## **RF Shielded Box**

Model: CEMS4227

Internal: 306(L)\*456(W)\*274(H) mm External: 369(L)\*552(W)\*300(H) mm

Weight: 10 kg

Shielding: 0.8 to 3 GHz (>60 dB)

Interfaces: Options include: USB, RJ45, DC, AC, SMA, BNC & RCA