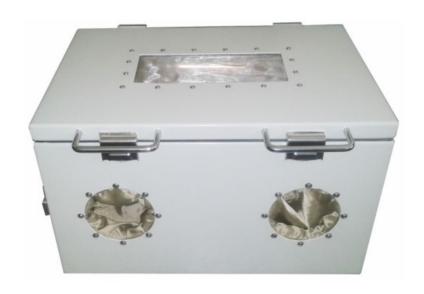

## **RF Shielded Box**

Model: CEMS4227

Internal: 306(L)\*456(W)\*274(H) mm External: 369(L)\*552(W)\*300(H) mm

Weight: 10 kg

Shielding: 0.8 to 3 GHz (>60 dB)

Interfaces: Options include: USB, RJ45, DC, AC, SMA, BNC & RCA