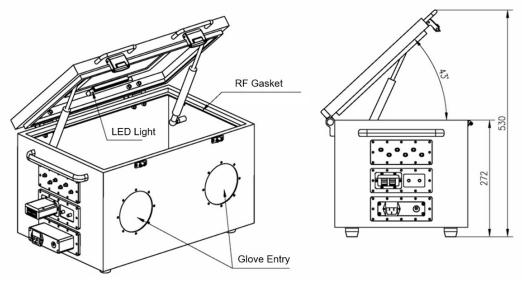

## **RF Shielded Box**

Model: CEMS4227

Internal: 306(L)\*456(W)\*274(H) mm External: 369(L)\*552(W)\*300(H) mm

Weight: 10 kg

Shielding: 0.8 to 3 GHz (>60 dB)

Interfaces: Options include: USB, RJ45, DC, AC, SMA, BNC & RCA