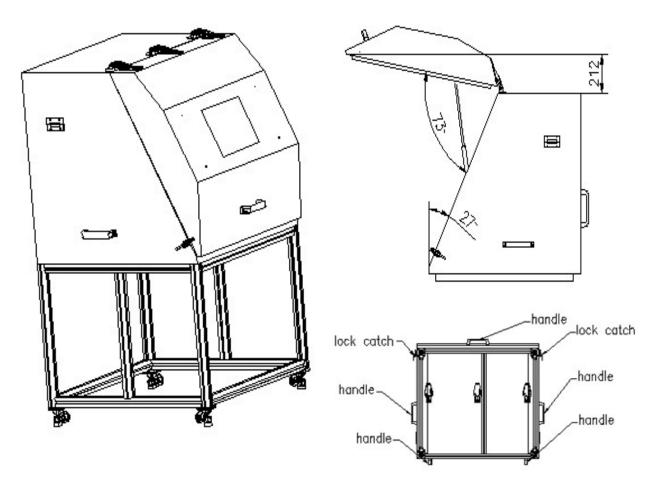

## **RF Shielded Cabinet**

Model: CEMS110100

Internal: 696(W)\*686(D)\*696(H) mm External: 858.5(W)\*856(D)\*696(H) mm

Weight: 180 kg (approx.)

Shielding: 0.8 to 3 GHz (>80 dB)

Interfaces: Options include: USB, RJ45, DC, AC, SMA, BNC & RCA