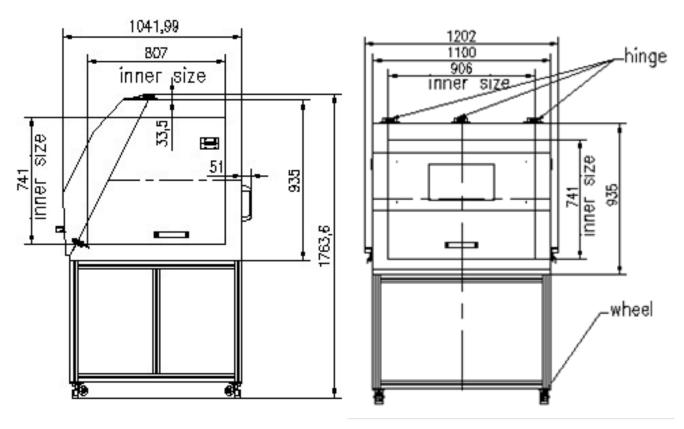

## **RF Shielded Cabinet**

Model: CEMS110100

Internal: 696(W)\*686(D)\*696(H) mm External: 858.5(W)\*856(D)\*696(H) mm

Weight: 180 kg (approx.)

Shielding: 0.8 to 3 GHz (>80 dB)

Interfaces: Options include: USB, RJ45, DC, AC, SMA, BNC & RCA