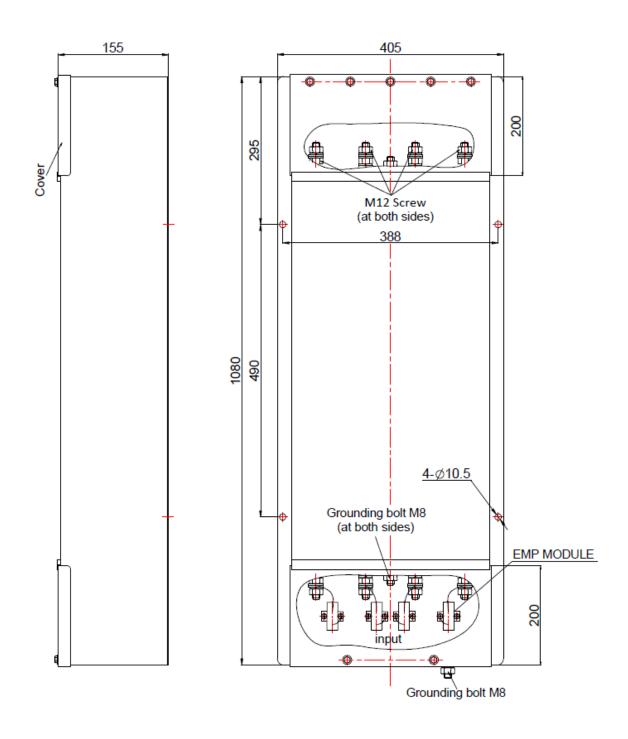

## **DIMENSIONS (mm)**

### **TECHNICAL DATA**

| Rated Voltage           | 440VAC/250VAC      |
|-------------------------|--------------------|
| Operating Frequency     | 0-60Hz             |
| Rated Current           | 250A               |
| Shielding Effectiveness | 100dB, 14kHz-40GHz |
| Weight                  | kg (approx.)       |
| Climatic Category       | 25/085/21          |