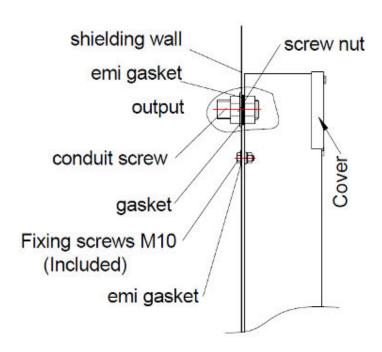

borough VIC 3173 Australia Telephone: + 61 3 9763 3079

Email: <a href="mailto:info@compeng.com.au">info@compeng.com.au</a>
Web: <a href="mailto:www.compeng.com.au">www.compeng.com.au</a>
ABN: 56 101 639 588

# CE-PF486C-250/EMP/NH

## **DIMENSIONS (mm)**



### **TECHNICAL DATA**

| Rated Voltage           | 440VAC/250VAC      |
|-------------------------|--------------------|
| Operating Frequency     | 0-60Hz             |
| Rated Current           | 250A               |
| Shielding Effectiveness | 100dB, 14kHz-40GHz |
| Weight                  | kg (approx.)       |
| Climatic Category       | 25/085/21          |

Complies with the transient suppression/attenuation of the short pulse in MIL-STD-188-125-E1

### **TYPICAL PRODUCT IN PHOTO CE-PF482-100**



### **INSTALLATION DIAGRAM**