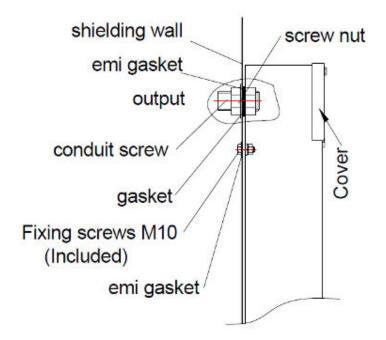

90 Indian Drive Keysborough VIC 3173 Australia Telephone: + 61 3 9763 3079

Email: info@compeng.com.au
Web: www.compeng.com.au
ABN: 56 101 639 588

## CE-DL-4x1000C52/EMP

## **DIMENSIONS (mm)**



## **TECHNICAL DATA**

| Rated Voltage           | 440VAC/250VAC (3 phase 4 lines) |
|-------------------------|---------------------------------|
| Operating Frequency     | 0-60Hz                          |
| Rated Current           | 1000A                           |
| Shielding Effectiveness | ≤ 60dB, 100kHz-1GHz             |
| Weight                  | 100 kg approx                   |
| Climatic Category       | 25/085/21                       |

Complies with the transient suppression/attenuation of the short pulse in MIL-STD-188-125-E1

## **INSTALLATION DIAGRAM**