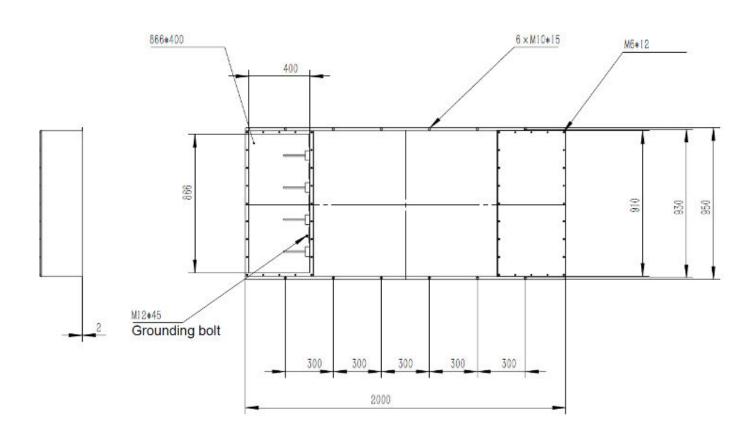

90 Indian Drive Keysborough VIC 3173 Australia Telephone: + 61 3 9763 3079

Email: info@compeng.com.au
Web: www.compeng.com.au
ABN: 56 101 639 588

## CE-DL-4x1000C52/EMP

## **DIMENSIONS (mm)**



## **TECHNICAL DATA**

| Rated Voltage           | 440VAC/250VAC (3 phase 4 lines) |
|-------------------------|---------------------------------|
| Operating Frequency     | 0-60Hz                          |
| Rated Current           | 1000A                           |
| Shielding Effectiveness | ≤ 60dB, 100kHz-1GHz             |
| Weight                  | 100 kg approx                   |
| Climatic Category       | 25/085/21                       |

Complies with the transient suppression/attenuation of the short pulse in MIL-STD-188-125-E1

## **INSTALLATION DIAGRAM**